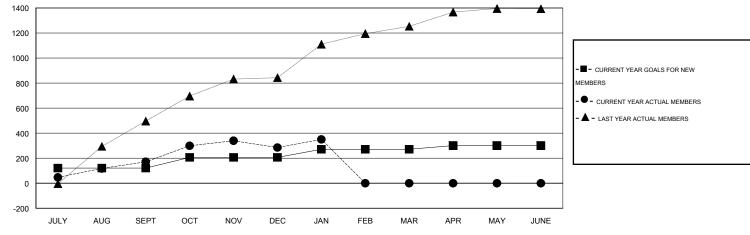

## GMT: NAZMUL HAQUE LOCATION NEPAL GMT CA 6

|               |                  | Clubs            |                  |                  |                       |                    | Members                             |                    |                  |
|---------------|------------------|------------------|------------------|------------------|-----------------------|--------------------|-------------------------------------|--------------------|------------------|
|               | RESUL            | TS FOR 2014-2015 |                  |                  | RESULTS FOR 2014-2015 |                    |                                     |                    |                  |
| QUARTER       | NEW CLUB<br>GOAL | NEW CLUBS        | DROPPED<br>CLUBS | NET<br>GAIN/LOSS | QUARTER               | NEW MEMBER<br>GOAL | CHARTER AND<br>NEW MEMBERS<br>ADDED | DROPPED<br>MEMBERS | NET<br>GAIN/LOSS |
| JULY/AUG/SEPT | 6                | 8                | 0                | 8                | JULY/AUG/SEPT         | 121                | 301                                 | 130                | 171              |
| OCT/NOV/DEC   | 4                | 6                | 2                | 4                | OCT/NOV/DEC           | 85                 | 323                                 | 209                | 114              |
| JAN/FEB/MAR   | 3                | 3                | 3                | 0                | JAN/FEB/MAR           | 65                 | 141                                 | 76                 | 65               |
| APR/MAY/JUNE  | 2                | 0                | 0                | 0                | APR/MAY/JUNE          | 30                 | 0                                   | 0                  | 0                |