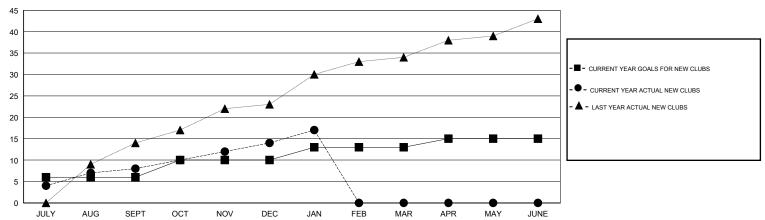

## GMT: NAZMUL HAQUE LOCATION NEPAL GMT CA 6

|               |                  | Clubs            |                  |                  |                       |                    | Members                             |                    |                  |
|---------------|------------------|------------------|------------------|------------------|-----------------------|--------------------|-------------------------------------|--------------------|------------------|
|               | RESUL            | TS FOR 2014-2015 |                  |                  | RESULTS FOR 2014-2015 |                    |                                     |                    |                  |
| QUARTER       | NEW CLUB<br>GOAL | NEW CLUBS        | DROPPED<br>CLUBS | NET<br>GAIN/LOSS | QUARTER               | NEW MEMBER<br>GOAL | CHARTER AND<br>NEW MEMBERS<br>ADDED | DROPPED<br>MEMBERS | NET<br>GAIN/LOSS |
| JULY/AUG/SEPT | 6                | 8                | 0                | 8                | JULY/AUG/SEPT         | 121                | 301                                 | 130                | 171              |
| OCT/NOV/DEC   | 4                | 6                | 2                | 4                | OCT/NOV/DEC           | 85                 | 323                                 | 209                | 114              |
| JAN/FEB/MAR   | 3                | 3                | 3                | 0                | JAN/FEB/MAR           | 65                 | 141                                 | 76                 | 65               |
| APR/MAY/JUNE  | 2                | 0                | 0                | 0                | APR/MAY/JUNE          | 30                 | 0                                   | 0                  | 0                |